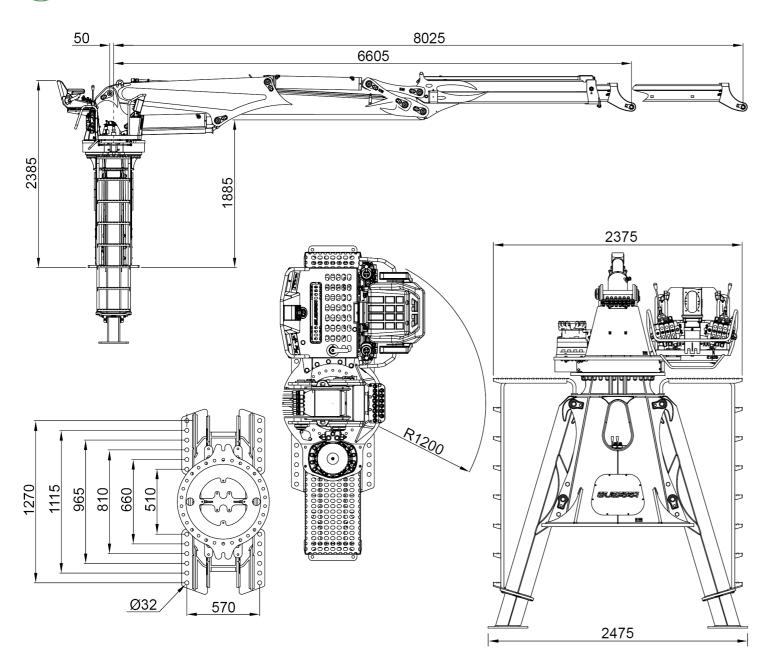

# 150VC

## **GUERRA**



Tel.: +34 986 58 20 00 Fax: +34 986 58 22 91



Avda. Benigno Sánchez s/n 36590 VILA DE CRUCES (Pontevedra) - Spain



www.iguerra.com info@iguerra.com



Capture to contact





In favour of improving our products, INDUSTRIAS GUERRA reserves the right to make whatever modifications it considers appropriate without prior notice. ED. 03/2019





Hydraulic cranes

**FORESTRY** 

## 150VC













Crown Wheel-bearing slewing system, with continuos slewing

New control position, ergonomic, easy of acces

Outriggers

✓ Pre- intallation of 4- function point accessory control.

### (+)

OPTIONAL

Control valve with fixed or variable flow

Heat exchanger

LED Lights

## A

#### **POSITIONS DIAGRAM**



#### LOAD DIAGRAM