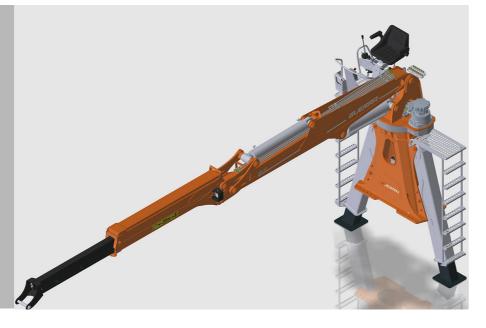

# 150VC

## 150VC

Crown Wheel-bearing slewing system, with continuos slewing

New control position, ergonomic, easy of acces

Outriggers

✓ Pre- intallation of 4- function point accessory control.