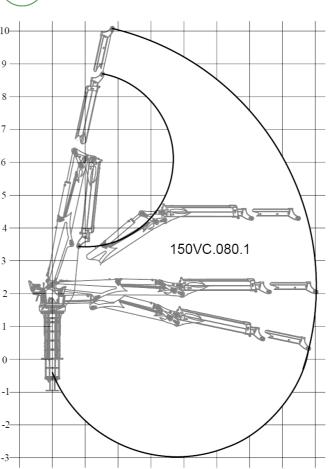

# 150VC

## **GUERRA**



Tel.: +34 986 58 20 00 Fax: +34 986 58 22 91



Avda. Benigno Sánchez s/n 36590 VILA DE CRUCES (Pontevedra) - Spain



www.iguerra.com info@iguerra.com



Capture to contact





In favour of improving our products, INDUSTRIAS GUERRA reserves the right to make whatever modifications it considers appropriate without prior notice. ED. 03/2019





Hydraulic cranes

**FORESTRY** 

## 150VC













Crown Wheel-bearing slewing system, with continuos slewing

New control position, ergonomic, easy of acces

Outriggers

✓ Pre- intallation of 4- function point accessory control.

### (+)

OPTIONAL

Control valve with fixed or variable flow

Heat exchanger

LED Lights

## A

#### **POSITIONS DIAGRAM**



#### LOAD DIAGRAM