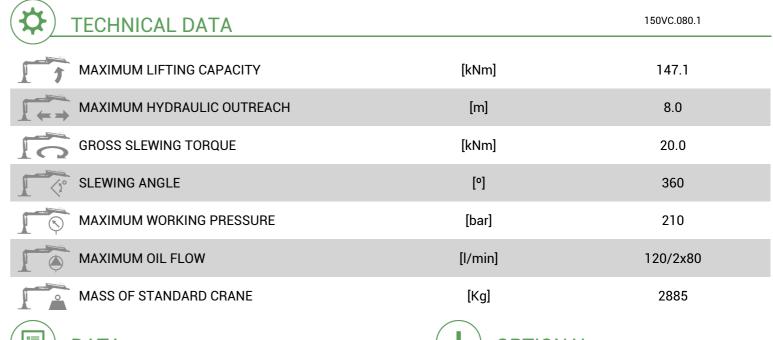

## 150VC

Crown Wheel-bearing slewing system, with continuos slewing

New control position, ergonomic, easy of acces

Outriggers

✓ Pre- intallation of 4- function point accessory control.