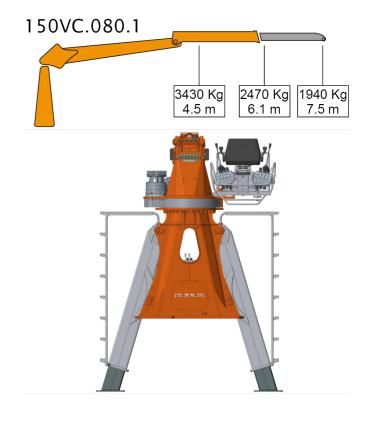

# 150VC

## **GUERRA**



Tel.: +34 986 58 20 00 Fax: +34 986 58 22 91



Avda. Benigno Sánchez s/n 36590 VILA DE CRUCES (Pontevedra) - Spain



www.iguerra.com info@iguerra.com



Capture to contact





In favour of improving our products, INDUSTRIAS GUERRA reserves the right to make whatever modifications it considers appropriate without prior notice. ED. 03/2019





Hydraulic cranes

**FORESTRY** 

## 150VC













Crown Wheel-bearing slewing system, with continuos slewing

New control position, ergonomic, easy of acces

Outriggers

✓ Pre- intallation of 4- function point accessory control.

### (+)

OPTIONAL

Control valve with fixed or variable flow

Heat exchanger

LED Lights

## A

#### **POSITIONS DIAGRAM**



#### LOAD DIAGRAM