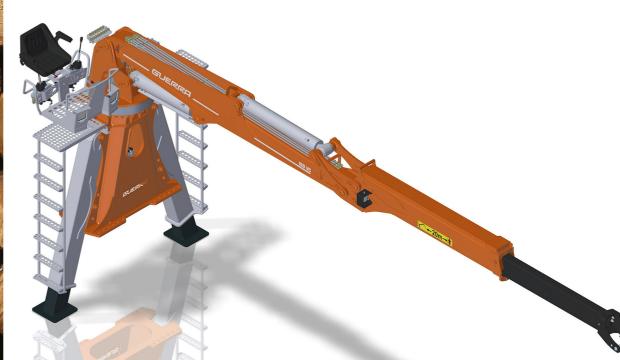

# 150VC

## 150VC

Crown Wheel-bearing slewing system, with continuos slewing

New control position, ergonomic, easy of acces

Outriggers

✓ Pre- intallation of 4- function point accessory control.