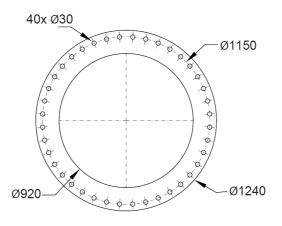

## M 1000.24A

DIMENSIONS

1405 40 Bolts M27 - 10.9(µ k=0.14) Tightening torque 1260 Nm (Once use) Tightening torque 884 Nm (Several uses)

| TECHNICAL DATA                | M<br>1000.24A1 | M<br>1000.24A2 | M<br>1000.24A3 | M<br>1000.24A4 | M<br>1000.24A5 | M<br>1000.24A6 |
|-------------------------------|----------------|----------------|----------------|----------------|----------------|----------------|
| MAXIMUM LIFTING CAPACITY [kN  | m] 942.7       | 917.1          | 890.4          | 864.8          | 840.4          | 822.5          |
| MAXIMUM HYDRAULIC OUTREACH [m | n] 8.7         | 11.4           | 14.1           | 17.0           | 19.6           | 22.3           |
| GROSS SLEWING TORQUE [kN      | m] 92.0        | 92.0           | 92.0           | 92.0           | 92.0           | 92.0           |
| SLEWING ANGLE                 | ] cont.        | cont.          | cont.          | cont.          | cont.          | cont.          |
| MAXIMUM WORKING PRESSURE [ba  | ar] 300        | 300            | 300            | 300            | 300            | 300            |
| MAXIMUM OIL FLOW [l/m         | nin] 200       | 200            | 200            | 200            | 200            | 200            |
| MASS OF STANDARD CRANE        | g] 7315        | 7915           | 8490           | 9010           | 9490           | 9925           |