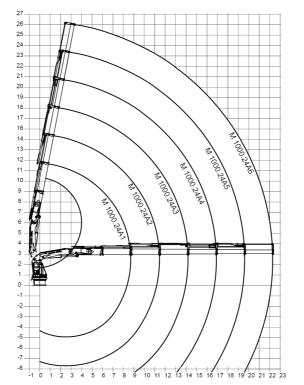

|
| MAXIMUM OIL FLOW [l/m         | nin] 200       | 200            | 200            | 200            | 200            | 200            |
| MASS OF STANDARD CRANE        | g] 7315        | 7915           | 8490           | 9010           | 9490           | 9925           |

### 5 DATA

- Built according DIN 15018 H1-B3
- The structure of the crane is grit blasted and metallized
- Double coat of priming and two layers of painting
- Special cylinders with Ni-Cr piston rods for marine environments
- Hose fittings and Pipes of hydraulic installation in stainless steel
- Hoses with rubber "type A" double coat
- Crown Wheel-bearing slewing system, actuated by motor reducers
- Safety valves on the cylinders
- Hydraulic load limiter and Emergency stop button.

## **POSITIONS DIAGRAM**



### **OPTIONAL**

Hydraulic winch.

+

- Remote control.
- Auxiliary hydraulic intakes.
- Electric, diesel or gasoline HPU



Only for use with hook - sea state 0 or harbour condition. For other uses or conditions, contact us." When operating with winch, loads must be reduced by the weight of installed winch