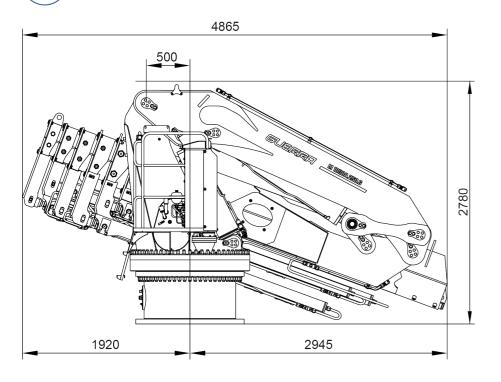

## M 1000.24A

DIMENSIONS

1405 40 Bolts M27 - 10.9(µ k=0.14) Tightening torque 1260 Nm (Once use) Tightening torque 884 Nm (Several uses)

| TECHNICAL DATA                | M<br>1000.24A1 | M<br>1000.24A2 | M<br>1000.24A3 | M<br>1000.24A4 | M<br>1000.24A5 | M<br>1000.24A6 |
|-------------------------------|----------------|----------------|----------------|----------------|----------------|----------------|
| MAXIMUM LIFTING CAPACITY [kN  | m] 942.7       | 917.1          | 890.4          | 864.8          | 840.4          | 822.5          |
| MAXIMUM HYDRAULIC OUTREACH [m | n] 8.7         | 11.4           | 14.1           | 17.0           | 19.6           | 22.3           |
| GROSS SLEWING TORQUE [kN      | m] 92.0        | 92.0           | 92.0           | 92.0           | 92.0           | 92.0           |
| SLEWING ANGLE                 | ] cont.        | cont.          | cont.          | cont.          | cont.          | cont.          |
| MAXIMUM WORKING PRESSURE [ba  | ar] 300        | 300            | 300            | 300            | 300            | 300            |
| MAXIMUM OIL FLOW [l/m         | nin] 200       | 200            | 200            | 200            | 200            | 200            |
| MASS OF STANDARD CRANE        | g] 7315        | 7915           | 8490           | 9010           | 9490           | 9925           |