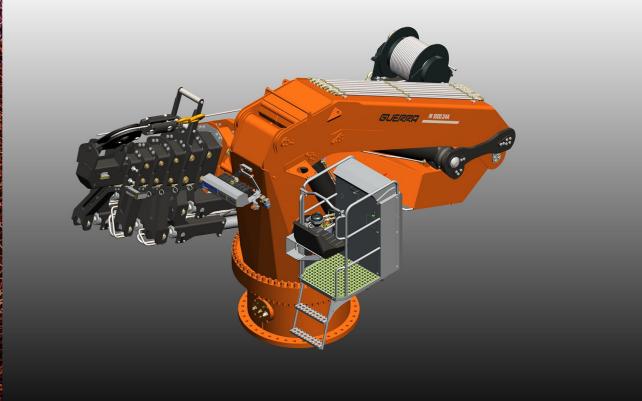

# M 1000.24A

### 5 DATA

- Built according DIN 15018 H1-B3
- The structure of the crane is grit blasted and metallized
- Double coat of priming and two layers of painting
- Special cylinders with Ni-Cr piston rods for marine environments
- Hose fittings and Pipes of hydraulic installation in stainless steel
- Hoses with rubber "type A" double coat
- Crown Wheel-bearing slewing system, actuated by motor reducers
- Safety valves on the cylinders
- Hydraulic load limiter and Emergency stop button.

### **OPTIONAL**

Hydraulic winch.

+

- Remote control.
- Auxiliary hydraulic intakes.
- Electric, diesel or gasoline HPU

Only for use with hook - sea state 0 or harbour condition. For other uses or conditions, contact us." When operating with winch, loads must be reduced by the weight of installed winch