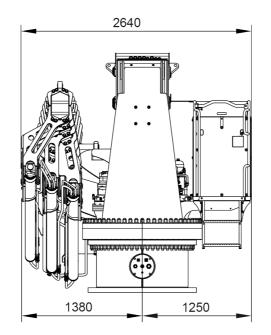

## M 1000.24A

DIMENSIONS

1405 40 Bolts M27 - 10.9(µ k=0.14) Tightening torque 1260 Nm (Once use) Tightening torque 884 Nm (Several uses)

| TECHNICAL DATA                | M<br>1000.24A1 | M<br>1000.24A2 | M<br>1000.24A3 | M<br>1000.24A4 | M<br>1000.24A5 | M<br>1000.24A6 |
|-------------------------------|----------------|----------------|----------------|----------------|----------------|----------------|
| MAXIMUM LIFTING CAPACITY [kN  | m] 942.7       | 917.1          | 890.4          | 864.8          | 840.4          | 822.5          |
| MAXIMUM HYDRAULIC OUTREACH [m | n] 8.7         | 11.4           | 14.1           | 17.0           | 19.6           | 22.3           |
| GROSS SLEWING TORQUE [kN      | m] 92.0        | 92.0           | 92.0           | 92.0           | 92.0           | 92.0           |
| SLEWING ANGLE                 | ] cont.        | cont.          | cont.          | cont.          | cont.          | cont.          |
| MAXIMUM WORKING PRESSURE [ba  | ar] 300        | 300            | 300            | 300            | 300            | 300            |
| MAXIMUM OIL FLOW [l/m         | nin] 200       | 200            | 200            | 200            | 200            | 200            |
| MASS OF STANDARD CRANE        | g] 7315        | 7915           | 8490           | 9010           | 9490           | 9925           |