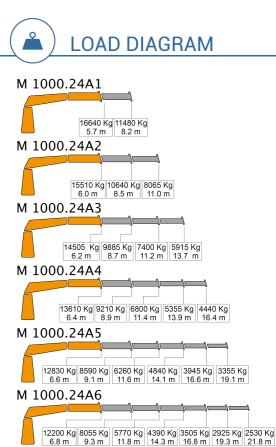

## M 1000.24A

DIMENSIONS

1405 40 Bolts M27 - 10.9(µ k=0.14) Tightening torque 1260 Nm (Once use) Tightening torque 884 Nm (Several uses)

| TECHNICAL DATA                | M<br>1000.24A1 | M<br>1000.24A2 | M<br>1000.24A3 | M<br>1000.24A4 | M<br>1000.24A5 | M<br>1000.24A6 |
|-------------------------------|----------------|----------------|----------------|----------------|----------------|----------------|
| MAXIMUM LIFTING CAPACITY [kN  | m] 942.7       | 917.1          | 890.4          | 864.8          | 840.4          | 822.5          |
| MAXIMUM HYDRAULIC OUTREACH [m | n] 8.7         | 11.4           | 14.1           | 17.0           | 19.6           | 22.3           |
| GROSS SLEWING TORQUE [kN      | m] 92.0        | 92.0           | 92.0           | 92.0           | 92.0           | 92.0           |
| SLEWING ANGLE                 | ] cont.        | cont.          | cont.          | cont.          | cont.          | cont.          |
| MAXIMUM WORKING PRESSURE [ba  | ar] 300        | 300            | 300            | 300            | 300            | 300            |
| MAXIMUM OIL FLOW [l/m         | nin] 200       | 200            | 200            | 200            | 200            | 200            |
| MASS OF STANDARD CRANE        | g] 7315        | 7915           | 8490           | 9010           | 9490           | 9925           |