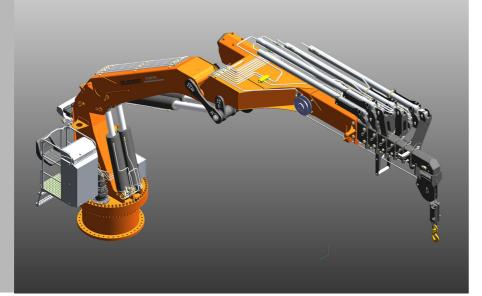

Tel.: +34 986 58 20 00 Fax: +34 986 58 22 91



Avda. Benigno Sánchez s/n 36590 VILA DE CRUCES (Pontevedra) - Spain



(O)

www.iguerra.com info@iguerra.com





In favour of improving our products, INDUSTRIAS GUERRA reserves the right to make whatever modifications it considers appropiate without prior notice. ED. 09/2019





Hydraulic cranes



# M 1000.24A

## MARINE

## M 1000.24A



DIMENSIONS





1405 40 Bolts M27 - 10.9(µ k=0.14) Tightening torque 1260 Nm (Once use) Tightening torque 884 Nm (Several uses)



| TECHNICAL DATA                | M<br>1000.24A1 | M<br>1000.24A2 | M<br>1000.24A3 | M<br>1000.24A4 | M<br>1000.24A5 | M<br>1000.24A6 |
|-------------------------------|----------------|----------------|----------------|----------------|----------------|----------------|
| MAXIMUM LIFTING CAPACITY [kN  | m] 942.7       | 917.1          | 890.4          | 864.8          | 840.4          | 822.5          |
| MAXIMUM HYDRAULIC OUTREACH [m | n] 8.7         | 11.4           | 14.1           | 17.0           | 19.6           | 22.3           |
| GROSS SLEWING TORQUE [kN      | m] 92.0        | 92.0           | 92.0           | 92.0           | 92.0           | 92.0