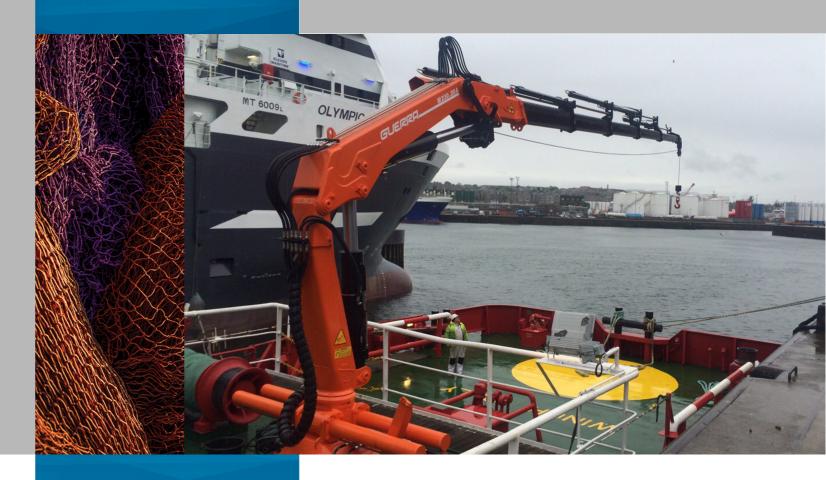

# M 230.20A

## MARINE

## M 230.20A

#### DATA

- Built according DIN 15018 H1-B3
- The structure of the crane is grit blasted and metallized
- Double coat of priming and two layers of painting
- Special cylinders with Ni-Cr piston rods for marine environments
- Hose fittings and Pipes of hydraulic installation in stainless steel
- Hoses with rubber "type A" double coat
- Wheel-rack slewing system, via cylinders, with bronze bushings
- Safety valves on the cylinders
- Hydraulic load limiter and Emergency stop button.