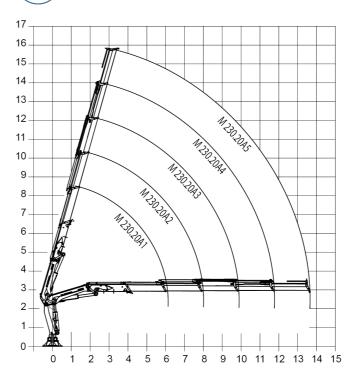

### **POSITIONS DIAGRAM**

### DIMENSIONS

| TECHNICAL DATA             |         | M 230.20A2 | M 230.20A3 | M 230.20A4 | M 230.20A5 |
|----------------------------|---------|------------|------------|------------|------------|
| MAXIMUM LIFTING CAPACITY   | [kNm]   | 214.0      | 209.8      | 205.2      | 202.6      |
| MAXIMUM HYDRAULIC OUTREACH | [m]     | 8.0        | 9.9        | 11.8       | 13.7       |
| GROSS SLEWING TORQUE       | [kNm]   | 44.43      | 44.43      | 44.43      | 44.43      |
| SLEWING ANGLE              | [°]     | 398        | 398        | 398        | 398        |
| MAXIMUM WORKING PRESSURE   | [bar]   | 250        | 250        | 250        | 250        |
| MAXIMUM OIL FLOW           | [l/min] | 45         | 45         | 45         | 45         |
| MASS OF STANDARD CRANE     | [Kg]    | 2850       | 3010       | 3135       | 3255       |