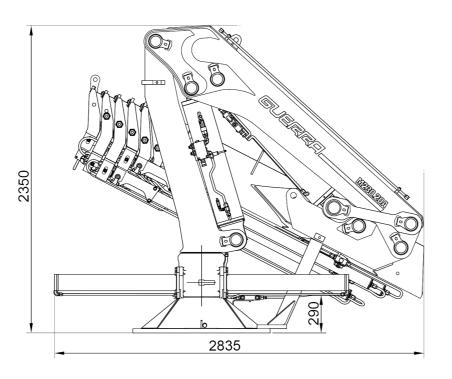

### DIMENSIONS

| TECHNICAL DATA             |         | M 230.20A2 | M 230.20A3 | M 230.20A4 | M 230.20A5 |
|----------------------------|---------|------------|------------|------------|------------|
| MAXIMUM LIFTING CAPACITY   | [kNm]   | 214.0      | 209.8      | 205.2      | 202.6      |
| MAXIMUM HYDRAULIC OUTREACH | [m]     | 8.0        | 9.9        | 11.8       | 13.7       |
| GROSS SLEWING TORQUE       | [kNm]   | 44.43      | 44.43      | 44.43      | 44.43      |
| SLEWING ANGLE              | [°]     | 398        | 398        | 398        | 398        |
| MAXIMUM WORKING PRESSURE   | [bar]   | 250        | 250        | 250        | 250        |
| MAXIMUM OIL FLOW           | [l/min] | 45         | 45         | 45         | 45         |
| MASS OF STANDARD CRANE     | [Kg]    | 2850       | 3010       | 3135       | 3255       |