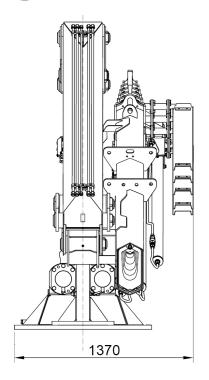

### DIMENSIONS

| TECHNICAL DATA             |         | M 230.20A2 | M 230.20A3 | M 230.20A4 | M 230.20A5 |
|----------------------------|---------|------------|------------|------------|------------|
| MAXIMUM LIFTING CAPACITY   | [kNm]   | 214.0      | 209.8      | 205.2      | 202.6      |
| MAXIMUM HYDRAULIC OUTREACH | [m]     | 8.0        | 9.9        | 11.8       | 13.7       |
| GROSS SLEWING TORQUE       | [kNm]   | 44.43      | 44.43      | 44.43      | 44.43      |
| SLEWING ANGLE              | [°]     | 398        | 398        | 398        | 398        |
| MAXIMUM WORKING PRESSURE   | [bar]   | 250        | 250        | 250        | 250        |
| MAXIMUM OIL FLOW           | [l/min] | 45         | 45         | 45         | 45         |
| MASS OF STANDARD CRANE     | [Kg]    | 2850       | 3010       | 3135       | 3255       |

### **POSITIONS DIAGRAM**