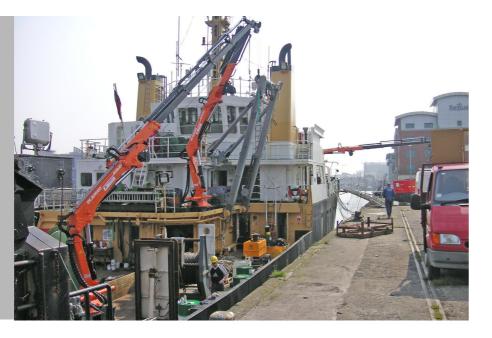

# M 230.20A

## MARINE

## M 230.20A

#### DATA

- Built according DIN 15018 H1-B3
- The structure of the crane is grit blasted and metallized
- Double coat of priming and two layers of painting
- Special cylinders with Ni-Cr piston rods for marine environments
- Hose fittings and Pipes of hydraulic installation in stainless steel
- Hoses with rubber "type A" double coat
- Wheel-rack slewing system, via cylinders, with bronze bushings
- Safety valves on the cylinders
- Hydraulic load limiter and Emergency stop button.