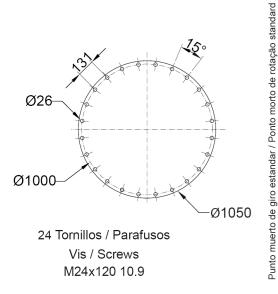

### DIMENSIONS

| TECHNICAL DATA             |         | M 230.20A2 | M 230.20A3 | M 230.20A4 | M 230.20A5 |
|----------------------------|---------|------------|------------|------------|------------|
| MAXIMUM LIFTING CAPACITY   | [kNm]   | 214.0      | 209.8      | 205.2      | 202.6      |
| MAXIMUM HYDRAULIC OUTREACH | [m]     | 8.0        | 9.9        | 11.8       | 13.7       |
| GROSS SLEWING TORQUE       | [kNm]   | 44.43      | 44.43      | 44.43      | 44.43      |
| SLEWING ANGLE              | [°]     | 398        | 398        | 398        | 398        |
| MAXIMUM WORKING PRESSURE   | [bar]   | 250        | 250        | 250        | 250        |
| MAXIMUM OIL FLOW           | [l/min] | 45         | 45         | 45         | 45         |
| MASS OF STANDARD CRANE     | [Kg]    | 2850       | 3010       | 3135       | 3255       |