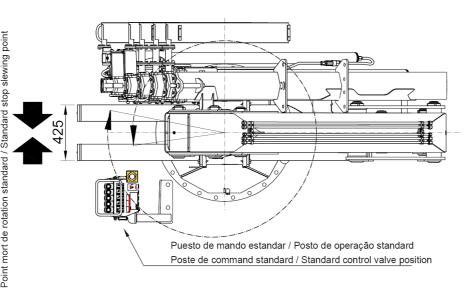

#### DATA

- Built according DIN 15018 H1-B3
- The structure of the crane is grit blasted and metallized
- Double coat of priming and two layers of painting
- Special cylinders with Ni-Cr piston rods for marine environments
- Hose fittings and Pipes of hydraulic installation in stainless steel
- Hoses with rubber "type A" double coat
- Wheel-rack slewing system, via cylinders, with bronze bushings
- Safety valves on the cylinders
- Hydraulic load limiter and Emergency stop button.