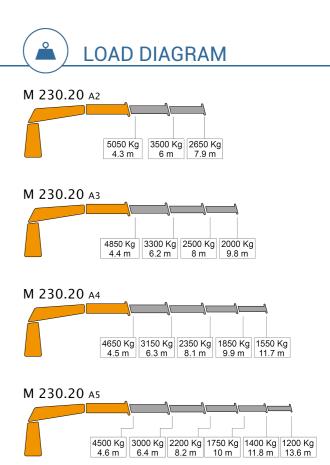

| 45         | 45         |
| MASS OF STANDARD CRANE     | [Kg]    | 2850       | 3010       | 3135       | 3255       |

#### DATA

- Built according DIN 15018 H1-B3
- The structure of the crane is grit blasted and metallized
- Double coat of priming and two layers of painting
- Special cylinders with Ni-Cr piston rods for marine environments
- Hose fittings and Pipes of hydraulic installation in stainless steel
- Hoses with rubber "type A" double coat
- Wheel-rack slewing system, via cylinders, with bronze bushings
- Safety valves on the cylinders
- Hydraulic load limiter and Emergency stop button.

### **POSITIONS DIAGRAM**



#### **OPTIONAL**

- Hydraulic winch.
- Remote control.
- Auxiliary hydraulic intakes.
- $\checkmark$ Cab.

+

 $\checkmark$ 

Electric, diesel or gasoline HPU



Only for use with hook - sea state 0 or harbour condition. For other uses or conditions, contact us." When operating with winch, loads must be reduced by the weight of installed winch