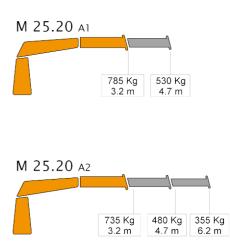

### Å POSITIONS DIAGRAM

|         | M 25.20A1 | M 25.20A2 |
|---------|-----------|-----------|
| [kNm]   | 24.8      | 23.5      |
| [m]     | 4.8       | 6.3       |
| [kNm]   | 4.0       | 4.0       |
| [°]     | 360       | 360       |
| [bar]   | 220       | 220       |
| [l/min] | 15        | 15        |
| [Kg]    | 634       | 689       |