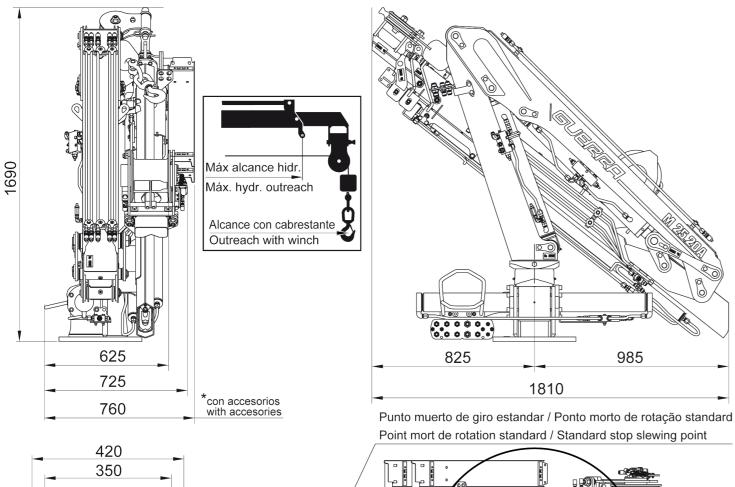

### Å POSITIONS DIAGRAM

|         | M 25.20A1 | M 25.20A2 |
|---------|-----------|-----------|
| [kNm]   | 24.8      | 23.5      |
| [m]     | 4.8       | 6.3       |
| [kNm]   | 4.0       | 4.0       |
| [°]     | 360       | 360       |
| [bar]   | 220       | 220       |
| [l/min] | 15        | 15        |
| [Kg]    | 634       | 689       |