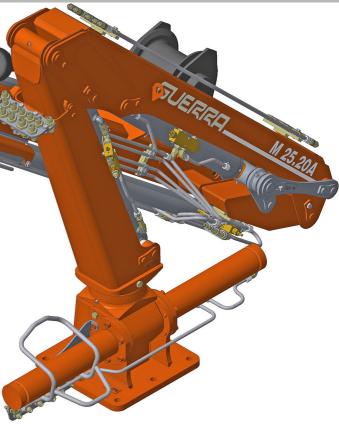

# M 25.20A

### M 25.20A

DIMENSIONS

- Built according UNE-EN 13001-2 clas HC2/HD4-S2
- The structure of the crane is sandblasted and metallized
- Double coat of priming and two layers of painting
- Ni-Cr piston rods cylinders for marine environments, chrome plated piston rods on hyd
- Extensions
- Hose fittings and Pipes of hydraulic installation in stainless steel
- Wheel-rack slewing system, via cylinders, with bronze bushings
- Safety valves on the cylinders
- Emergency stop button.

### Å POSITIONS DIAGRAM

|         | M 25.20A1 | M 25.20A2 |
|---------|-----------|-----------|
| [kNm]   | 24.8      | 23.5      |
| [m]     | 4.8       | 6.3       |
| [kNm]   | 4.0       | 4.0       |
| [°]     | 360       | 360       |
| [bar]   | 220       | 220       |
| [l/min] | 15        | 15        |
| [Kg]    | 634       | 689       |