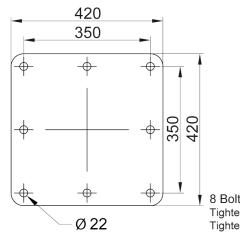

### M 25.20A

DIMENSIONS

- Built according UNE-EN 13001-2 clas HC2/HD4-S2
- The structure of the crane is sandblasted and metallized
- Double coat of priming and two layers of painting
- Ni-Cr piston rods cylinders for marine environments, chrome plated piston rods on hyd
- Extensions
- Hose fittings and Pipes of hydraulic installation in stainless steel
- Wheel-rack slewing system, via cylinders, with bronze bushings
- Safety valves on the cylinders
- Emergency stop button.