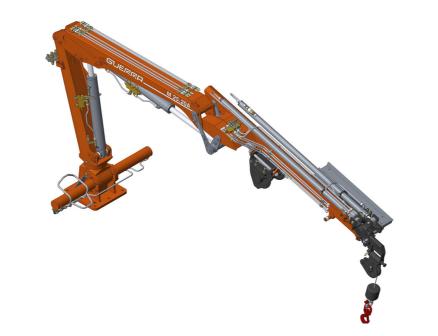

# M 25.20A

### M 25.20A

DIMENSIONS

- Built according UNE-EN 13001-2 clas HC2/HD4-S2
- The structure of the crane is sandblasted and metallized
- Double coat of priming and two layers of painting
- Ni-Cr piston rods cylinders for marine environments, chrome plated piston rods on hyd
- Extensions
- Hose fittings and Pipes of hydraulic installation in stainless steel
- Wheel-rack slewing system, via cylinders, with bronze bushings
- Safety valves on the cylinders
- Emergency stop button.