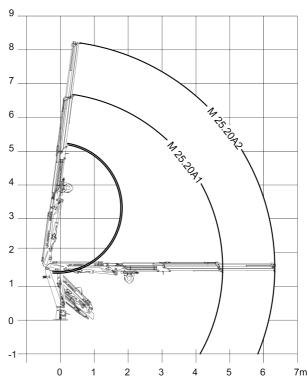

### Å POSITIONS DIAGRAM

|         | M 25.20A1 | M 25.20A2 |
|---------|-----------|-----------|
| [kNm]   | 24.8      | 23.5      |
| [m]     | 4.8       | 6.3       |
| [kNm]   | 4.0       | 4.0       |
| [°]     | 360       | 360       |
| [bar]   | 220       | 220       |
| [l/min] | 15        | 15        |
| [Kg]    | 634       | 689       |