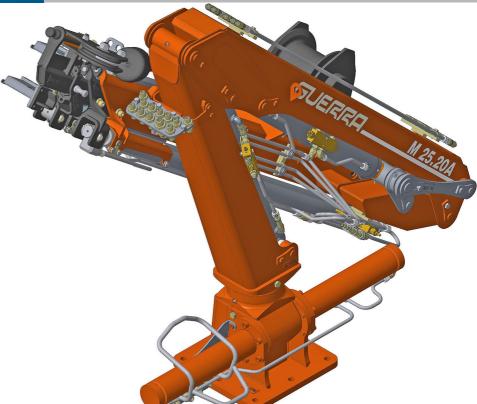

# M 25.20A

### M 25.20A

DIMENSIONS

- Built according UNE-EN 13001-2 clas HC2/HD4-S2
- The structure of the crane is sandblasted and metallized
- Double coat of priming and two layers of painting
- Ni-Cr piston rods cylinders for marine environments, chrome plated piston rods on hyd
- Extensions
- Hose fittings and Pipes of hydraulic installation in stainless steel
- Wheel-rack slewing system, via cylinders, with bronze bushings
- Safety valves on the cylinders
- Emergency stop button.

### Å POSITIONS DIAGRAM

|         | M 25.20A1 | M 25.20A2 |
|---------|-----------|-----------|
| [kNm]   | 24.8      | 23.5      |
| [m]     | 4.8       | 6.3       |
| [kNm]   | 4.0       | 4.0       |
| [°]     | 360       | 360       |
| [bar]   | 220       | 220       |
| [l/min] | 15        | 15        |
| [Kg]    | 634       | 689       |