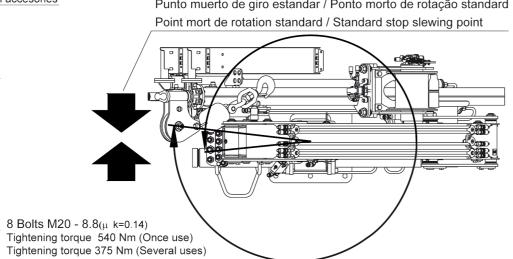

### M 25.20A

DIMENSIONS

- Built according UNE-EN 13001-2 clas HC2/HD4-S2
- The structure of the crane is sandblasted and metallized
- Double coat of priming and two layers of painting
- Ni-Cr piston rods cylinders for marine environments, chrome plated piston rods on hyd
- Extensions
- Hose fittings and Pipes of hydraulic installation in stainless steel
- Wheel-rack slewing system, via cylinders, with bronze bushings
- Safety valves on the cylinders
- Emergency stop button.