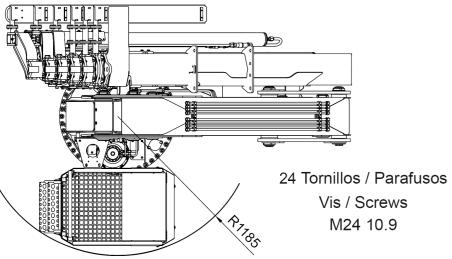

## M 350.24A

## DATA

- ✓ Built according DIN 15018 H1-B3
- ✓ The structure of the crane is grit blasted and metallized
- Double coat of priming and two layers of painting
- Special cylinders with Ni-Cr piston rods for marine environments
- Hose fittings and Pipes of hydraulic installation in stainless
- ✓ Hoses with rubber "type A" double coat
- Crown Wheel-bearing slewing system, actuated by motor
- ✓ Safety valves on the cylinders
- Hydraulic load limiter and Emergency stop button.