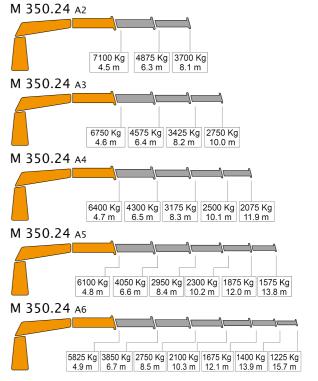

#### LOAD DIAGRAM

Only for use with hook - sea state 0 or harbour condition. For other uses or conditions, contact us." When operating with winch, loads must be reduced by the weight of installed winch.

## + OPTIONAL

- Hydraulic winch.
- Remote control.
- Auxiliary hydraulic intakes.

M 350.24A2 M 350.24A3 M 350.24A4 M 350.24A5 M 350.24A6

- Cab.
- Electric, diesel or gasoline HPU