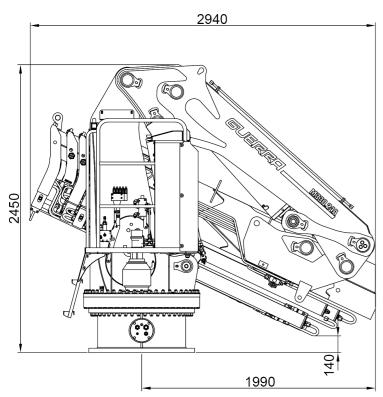

## M 350.24A

#### **DIMENSIONS**

| TECHNICAL DATA             |         | 111 000.2 1712 | W 000.2 I/10 | W 000.2 I/ 1 | 141 000:2 1710 | 111 000:2 1710 |
|----------------------------|---------|----------------|--------------|--------------|----------------|----------------|
| MAXIMUM LIFTING CAPACITY   | [kNm]   | 315.7          | 306.5        | 299.0        | 290.4          | 283.3          |
| MAXIMUM HYDRAULIC OUTREACH | [m]     | 8.1            | 10.0         | 12.0         | 13.9           | 15.8           |
| GROSS SLEWING TORQUE       | [kNm]   | 45             | 45           | 45           | 45             | 45             |
| SLEWING ANGLE              | [º]     | cont           | cont         | cont         | cont           | cont           |
| MAXIMUM WORKING PRESSURE   | [bar]   | 240            | 240          | 240          | 240            | 240            |
| MAXIMUM OIL FLOW           | [l/min] | 70             | 70           | 70           | 70             | 70             |
| MASS OF STANDARD CRANE     | [Kg]    | 3650           | 3815         | 3970         | 4100           | 4215           |

#### **POSITIONS DIAGRAM**