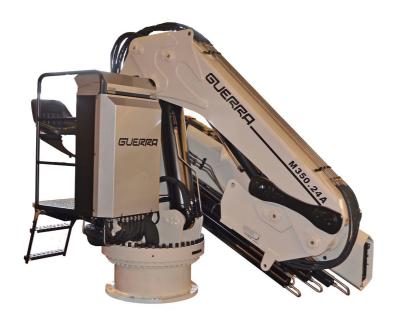

# M 350.24A

## M 350.24A

## DATA

- ✓ Built according DIN 15018 H1-B3
- ✓ The structure of the crane is grit blasted and metallized
- Double coat of priming and two layers of painting
- Special cylinders with Ni-Cr piston rods for marine environments
- Hose fittings and Pipes of hydraulic installation in stainless
- ✓ Hoses with rubber "type A" double coat
- Crown Wheel-bearing slewing system, actuated by motor
- ✓ Safety valves on the cylinders
- Hydraulic load limiter and Emergency stop button.