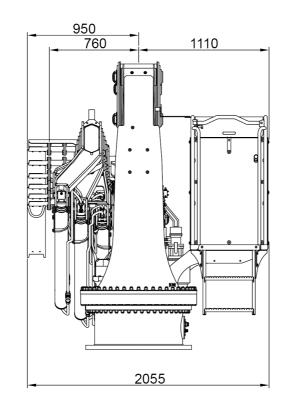

## M 350.24A

#### **DIMENSIONS**

| TECHNICAL DATA             |         | 111 000.2 1712 | W 000.2 I/10 | W 000.2 I/ 1 | 141 000:2 1710 | 111 000:2 1710 |
|----------------------------|---------|----------------|--------------|--------------|----------------|----------------|
| MAXIMUM LIFTING CAPACITY   | [kNm]   | 315.7          | 306.5        | 299.0        | 290.4          | 283.3          |
| MAXIMUM HYDRAULIC OUTREACH | [m]     | 8.1            | 10.0         | 12.0         | 13.9           | 15.8           |
| GROSS SLEWING TORQUE       | [kNm]   | 45             | 45           | 45           | 45             | 45             |
| SLEWING ANGLE              | [º]     | cont           | cont         | cont         | cont           | cont           |
| MAXIMUM WORKING PRESSURE   | [bar]   | 240            | 240          | 240          | 240            | 240            |
| MAXIMUM OIL FLOW           | [l/min] | 70             | 70           | 70           | 70             | 70             |
| MASS OF STANDARD CRANE     | [Kg]    | 3650           | 3815         | 3970         | 4100           | 4215           |