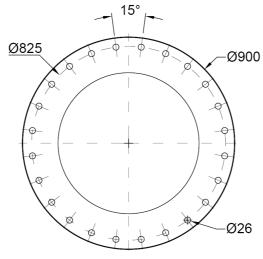

## M 350.24A

## DATA

- ✓ Built according DIN 15018 H1-B3
- ✓ The structure of the crane is grit blasted and metallized
- Double coat of priming and two layers of painting
- Special cylinders with Ni-Cr piston rods for marine environments
- Hose fittings and Pipes of hydraulic installation in stainless
- ✓ Hoses with rubber "type A" double coat
- Crown Wheel-bearing slewing system, actuated by motor
- ✓ Safety valves on the cylinders
- Hydraulic load limiter and Emergency stop button.