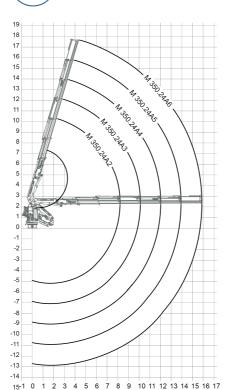

#### **POSITIONS DIAGRAM**

#### **DIMENSIONS**

| TECHNICAL DATA             |         | 111 000.2 1712 | W 000.2 I/10 | W 000.2 I/ 1 | 141 000:2 1710 | 111 000:2 1710 |
|----------------------------|---------|----------------|--------------|--------------|----------------|----------------|
| MAXIMUM LIFTING CAPACITY   | [kNm]   | 315.7          | 306.5        | 299.0        | 290.4          | 283.3          |
| MAXIMUM HYDRAULIC OUTREACH | [m]     | 8.1            | 10.0         | 12.0         | 13.9           | 15.8           |
| GROSS SLEWING TORQUE       | [kNm]   | 45             | 45           | 45           | 45             | 45             |
| SLEWING ANGLE              | [º]     | cont           | cont         | cont         | cont           | cont           |
| MAXIMUM WORKING PRESSURE   | [bar]   | 240            | 240          | 240          | 240            | 240            |
| MAXIMUM OIL FLOW           | [l/min] | 70             | 70           | 70           | 70             | 70             |
| MASS OF STANDARD CRANE     | [Kg]    | 3650           | 3815         | 3970         | 4100           | 4215           |