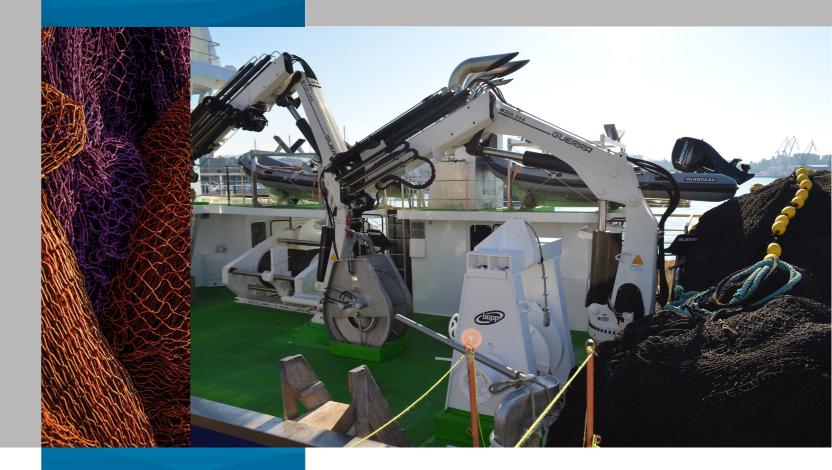

# M 350.24A

## GUERRA



Tel.: +34 986 58 20 00 Fax: +34 986 58 22 91



Avda. Benigno Sánchez s/n 36590 VILA DE CRUCES (Pontevedra) - Spain



www.iguerra.com info@iguerra.com



Capture to contact









Hydraulic cranes

**MARINE** 

## M 350.24A





#### **DIMENSIONS**











| TECHNICAL DATA             |         | 111 000.2 1712 | W 000.2 I/10 | W 000.2 I/ 1 | 141 000:2 1710 | 111 000:2 1710 |
|----------------------------|---------|----------------|--------------|--------------|----------------|----------------|
| MAXIMUM LIFTING CAPACITY   | [kNm]   | 315.7          | 306.5        | 299.0        | 290.4          | 283.3          |
| MAXIMUM HYDRAULIC OUTREACH | [m]     | 8.1            | 10.0         | 12.0         | 13.9           | 15.8           |
| GROSS SLEWING TORQUE       | [kNm]   | 45             | 45           | 45           | 45             | 45             |
| SLEWING ANGLE              | [º]     | cont           | cont         | cont         | cont           | con