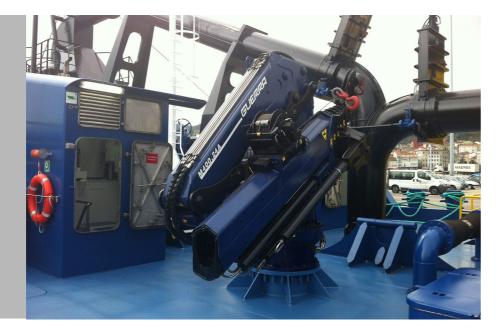

Hydraulic cranes

**MARINE** 

## M 400.24A

### DATA

- ✓ Built according DIN 15018 H1-B3
- The structure of the crane is grit blasted and metallized
- Double coat of priming and two layers of painting
- Special cylinders with Ni-Cr piston rods for marine
- Hose fittings and Pipes of hydraulic installation in stainless steel
- ✓ Hoses with rubber "type A" double coat
- Crown Wheel-bearing slewing system, actuated by motor reducers
- ✓ Safety valves on the cylinders
- Hydraulic load limiter and Emergency stop button.