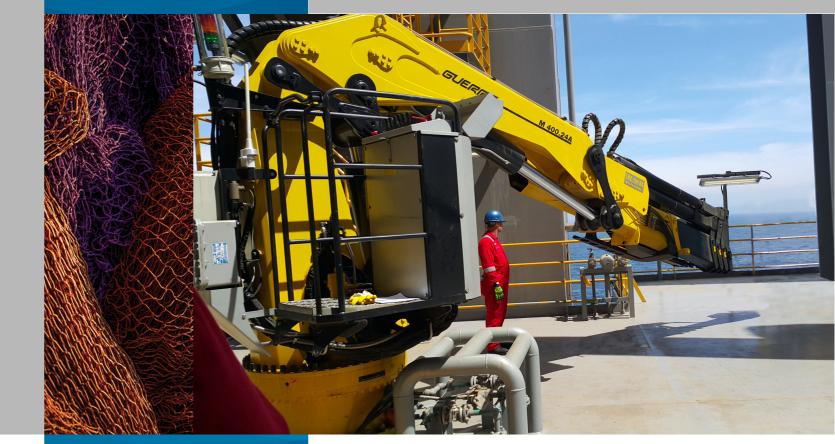

Hydraulic cranes

**MARINE** 

## M 400.24A

### DATA

- ✓ Built according DIN 15018 H1-B3
- The structure of the crane is grit blasted and metallized
- Double coat of priming and two layers of painting
- Special cylinders with Ni-Cr piston rods for marine
- Hose fittings and Pipes of hydraulic installation in stainless steel
- ✓ Hoses with rubber "type A" double coat
- Crown Wheel-bearing slewing system, actuated by motor reducers
- ✓ Safety valves on the cylinders
- Hydraulic load limiter and Emergency stop button.