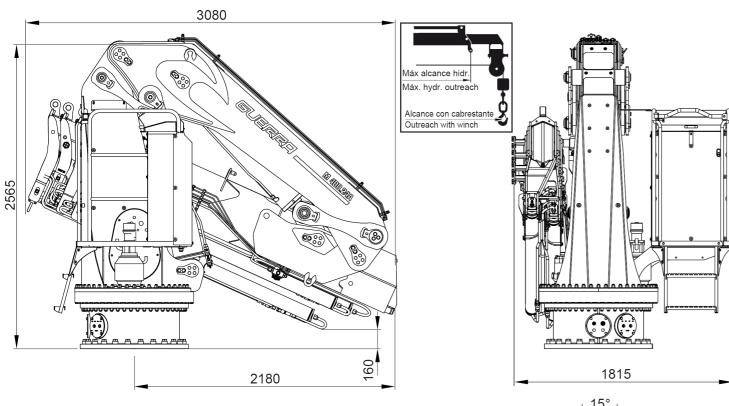

# M 400.24A

### GUERRA



Tel.: +34 986 58 20 00 Fax: +34 986 58 22 91



Avda. Benigno Sánchez s/n 36590 VILA DE CRUCES (Pontevedra) - Spain



www.iguerra.com info@iguerra.com



Capture to contact



In favour of improving our products, INDUSTRIAS GUERRA reserves the right to make whatever modifications it considers appropriate without prior notice. ED. 06/2022





Hydraulic cranes

**MARINE** 

## M 400.24A













### DATA

- ✓ Built according DIN 15018 H1-B3
- The structure of the crane is grit blasted and metallized
- Double coat of priming and two layers of painting
- Special cylinders with Ni-Cr piston rods for marine
- Hose fittings and Pipes of hydraulic installation in stainless steel
- ✓ Hoses with rubber "type A" double coat
- Crown Wheel-bearing slewing system, actuated by motor reducers
- ✓ Safety valves on the cylinders
- Hydraulic load limiter and Emergency stop button.

### **+**) c

#### OPTIONAL

M 400.24A2 M 400.24A3 M 400.24A4 M 400.24A5 M 400.24A6

- Hydraulic winch.
- Remote control.
- Auxiliary hydraulic intakes.
- Electric, diesel or gasoline HPU

### A

#### **POSITIONS DIAGRAM**



### 0

#### LOAD DIAGRAM