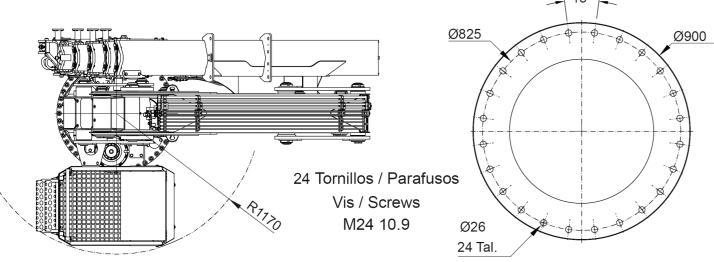

### DATA

- ✓ Built according DIN 15018 H1-B3
- The structure of the crane is grit blasted and metallized
- Double coat of priming and two layers of painting
- Special cylinders with Ni-Cr piston rods for marine
- Hose fittings and Pipes of hydraulic installation in stainless steel
- ✓ Hoses with rubber "type A" double coat
- Crown Wheel-bearing slewing system, actuated by motor reducers
- ✓ Safety valves on the cylinders
- Hydraulic load limiter and Emergency stop button.