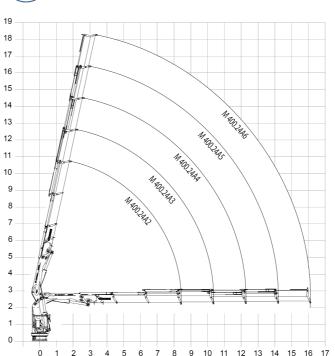

without prior notice. ED. 06/2022





Hydraulic cranes

**MARINE** 

## M 400.24A













### DATA

- ✓ Built according DIN 15018 H1-B3
- The structure of the crane is grit blasted and metallized
- Double coat of priming and two layers of painting
- Special cylinders with Ni-Cr piston rods for marine
- Hose fittings and Pipes of hydraulic installation in stainless steel
- ✓ Hoses with rubber "type A" double coat
- Crown Wheel-bearing slewing system, actuated by motor reducers
- ✓ Safety valves on the cylinders
- Hydraulic load limiter and Emergency stop button.

### **+**) c

#### OPTIONAL

M 400.24A2 M 400.24A3 M 400.24A4 M 400.24A5 M 400.24A6

- Hydraulic winch.
- Remote control.
- Auxiliary hydraulic intakes.
- Electric, diesel or gasoline HPU

### A

#### **POSITIONS DIAGRAM**



### 0

#### LOAD DIAGRAM