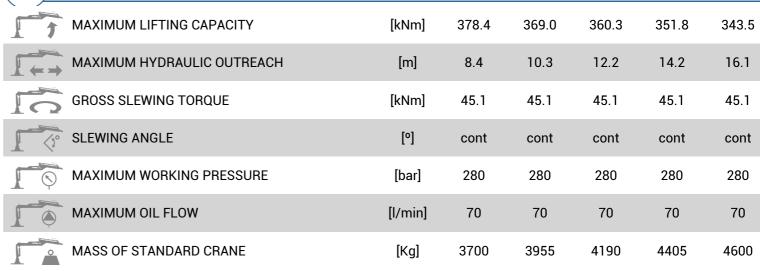

# M 400.24A

### GUERRA



Tel.: +34 986 58 20 00 Fax: +34 986 58 22 91



Avda. Benigno Sánchez s/n 36590 VILA DE CRUCES (Pontevedra) - Spain



www.iguerra.com info@iguerra.com



Capture to contact



In favour of improving our products, INDUSTRIAS GUERRA reserves the right to make whatever modifications it considers appropriate without prior notice. ED. 06/2022





Hydraulic cranes

**MARINE** 

## M 400.24A













### DATA

- ✓ Built according DIN 15018 H1-B3
- The structure of the crane is grit blasted and metallized
- Double coat of priming and two layers of painting
- Special cylinders with Ni-Cr piston rods for marine
- Hose fittings and Pipes of hydraulic installation in stainless steel
- ✓ Hoses with rubber "type A" double coat
- Crown Wheel-bearing slewing system, actuated by motor reducers
- ✓ Safety valves on the cylinders
- Hydraulic load limiter and Emergency stop button.

### **+**) c

#### OPTIONAL

M 400.24A2 M 400.24A3 M 400.24A4 M 400.24A5 M 400.24A6

- Hydraulic winch.
- Remote control.
- Auxiliary hydraulic intakes.
- Electric, diesel or gasoline HPU

### A

#### **POSITIONS DIAGRAM**



### 0

#### LOAD DIAGRAM