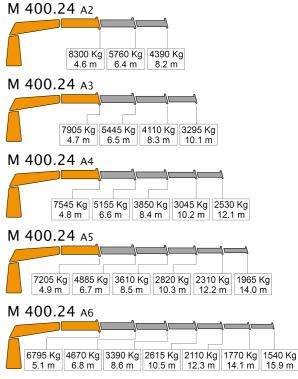

6/2022





Hydraulic cranes

**MARINE** 

## M 400.24A













### DATA

- ✓ Built according DIN 15018 H1-B3
- The structure of the crane is grit blasted and metallized
- Double coat of priming and two layers of painting
- Special cylinders with Ni-Cr piston rods for marine
- Hose fittings and Pipes of hydraulic installation in stainless steel
- ✓ Hoses with rubber "type A" double coat
- Crown Wheel-bearing slewing system, actuated by motor reducers
- ✓ Safety valves on the cylinders
- Hydraulic load limiter and Emergency stop button.

### **+**) c

#### OPTIONAL

M 400.24A2 M 400.24A3 M 400.24A4 M 400.24A5 M 400.24A6

- Hydraulic winch.
- Remote control.
- Auxiliary hydraulic intakes.
- Electric, diesel or gasoline HPU

### A

#### **POSITIONS DIAGRAM**



### 0

#### LOAD DIAGRAM