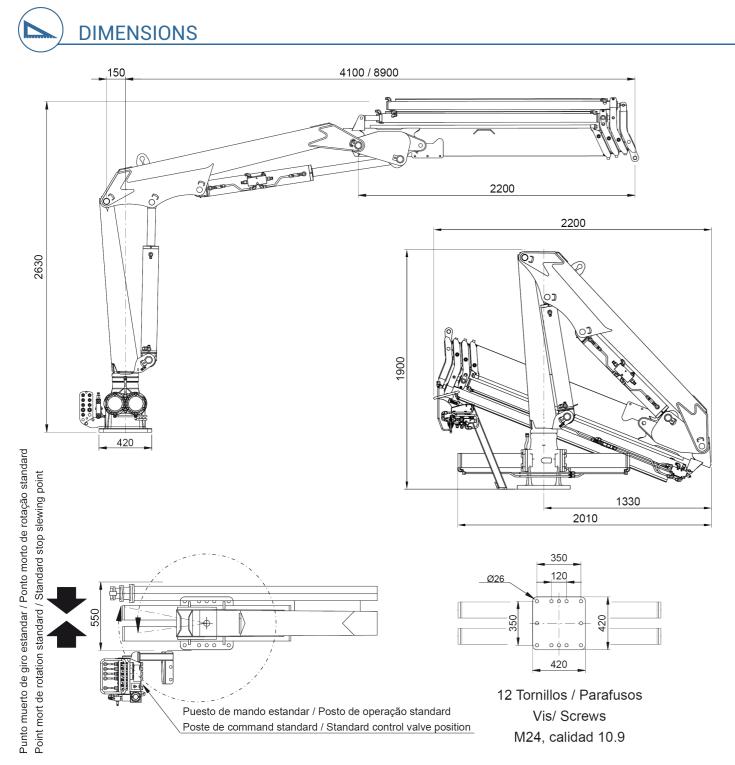

3 4 5

|         | M 65.20A1 | M 65.20A2 | M 65.20A3 |  |
|---------|-----------|-----------|-----------|--|
| [kNm]   | 61.13     | 59.0      | 57.1      |  |
| [m]     | 5.5       | 7.2       | 8.9       |  |
| [kNm]   | 16.24     | 16.24     | 16.24     |  |
| [°]     | 440       | 440       | 440       |  |
| [bar]   | 230       | 230       | 230       |  |
| [l/min] | 25        | 25        | 25        |  |
| [Kg]    | 900       | 990       | 1070      |  |