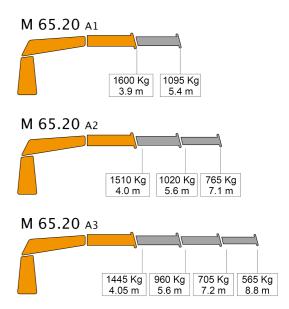

ifications it considers appropiate without prior notice. ED. 03/2017







### Hydraulic cranes



# M 65.20A

## MARINE

### M 65.20A







8

9

10

6 7

0

-1

2

3 4 5

|         | M 65.20A1 | M 65.20A2 | M 65.20A3 |  |
|---------|-----------|-----------|-----------|--|
| [kNm]   | 61.13     | 59.0      | 57.1      |  |
| [m]     | 5.5       | 7.2       | 8.9       |  |
| [kNm]   | 16.24     | 16.24     | 16.24     |  |
| [°]     | 440       | 440       | 440       |  |
| [bar]   | 230       | 230       | 230       |  |
| [l/min] | 25        | 25        | 25        |  |
| [Kg]    | 900       | 990       | 1070      |  |

### **OPTIONAL**

- Hydraulic winch.
- Remote control.
- Auxiliary hydraulic intakes.
- Cab.

+

 $\checkmark$ Electric, diesel or gasoline HPU.

#### LOAD DIAGRAM