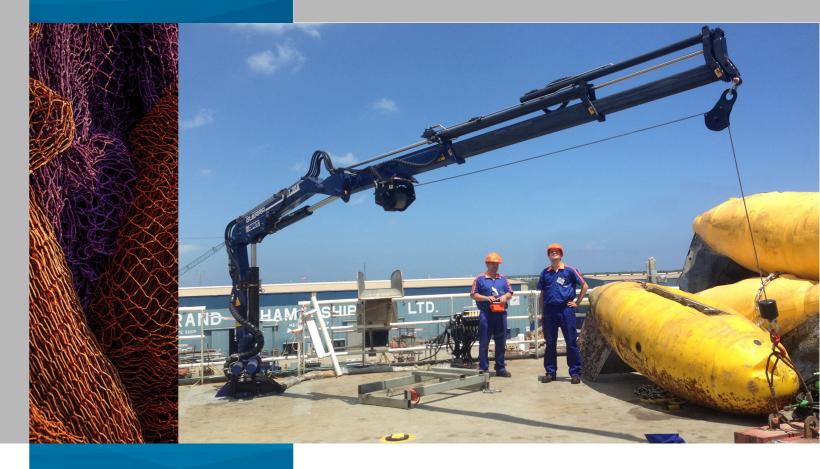

# M 65.20A

## MARINE

### **OPTIONAL**

- Hydraulic winch.
- Remote control.
- Auxiliary hydraulic intakes.
- Cab.

+

 $\checkmark$ Electric, diesel or gasoline HPU.