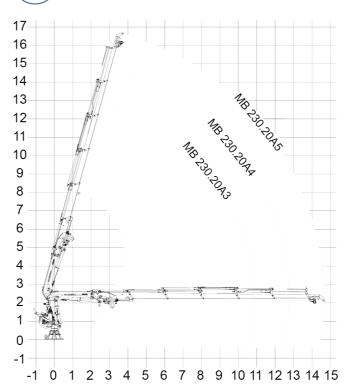

### () POSITIONS DIAGRAM

|         | MB 230.24A3 | MB 230.24A4 | MB 230.24A5 |  |
|---------|-------------|-------------|-------------|--|
| [kNm]   | 198.3       | 192.6       | 187.6       |  |
| [m]     | 10.8        | 12.7        | 14.6        |  |
| [kNm]   | 44.4        | 44.4        | 44.4        |  |
| [°]     | 398         | 398         | 398         |  |
| [bar]   | 250         | 250         | 250         |  |
| [l/min] | 45          | 45          | 45          |  |
| [Kg]    | 3575        | 3730        | 3865        |  |