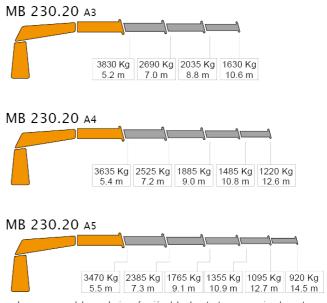

### () POSITIONS DIAGRAM

|         | MB 230.24A3 | MB 230.24A4 | MB 230.24A5 |  |
|---------|-------------|-------------|-------------|--|
| [kNm]   | 198.3       | 192.6       | 187.6       |  |
| [m]     | 10.8        | 12.7        | 14.6        |  |
| [kNm]   | 44.4        | 44.4        | 44.4        |  |
| [°]     | 398         | 398         | 398         |  |
| [bar]   | 250         | 250         | 250         |  |
| [l/min] | 45          | 45          | 45          |  |
| [Kg]    | 3575        | 3730        | 3865        |  |