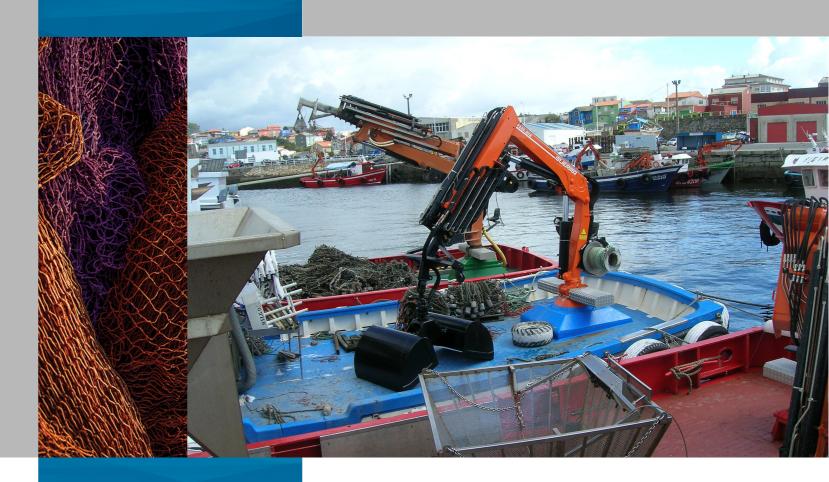

Hydraulic cranes





GUERRA



Tel.: +34 986 58 20 00 Fax: +34 986 58 22 91



 $\left( \mathcal{A}\right)$ 

www.iguerra.com info@iguerra.com

Avda. Benigno Sánchez s/n 36590 VILA DE CRUCES (Pontevedra) - Spain



In favour of improving our products, INDUSTRIAS GUERRA reserves the right to make whatever modifications it considers appropiate without prior notice. ED. 05/2020





## MB 230.20A

## MARINE

### MB 230.20A





# Image: Straight of the straight

### 🗵) DATA

- Built according DIN 15018 H1-B3
- The structure of the crane is grit blasted and metallized
- Double coat of priming and two layers of painting
- Special cylinders with Ni-Cr piston rods for marine environments
- Hose fittings and Pipes of hydraulic installation in stainless steel
- Hoses with rubber "type A" double coat
- Wheel-rack slew