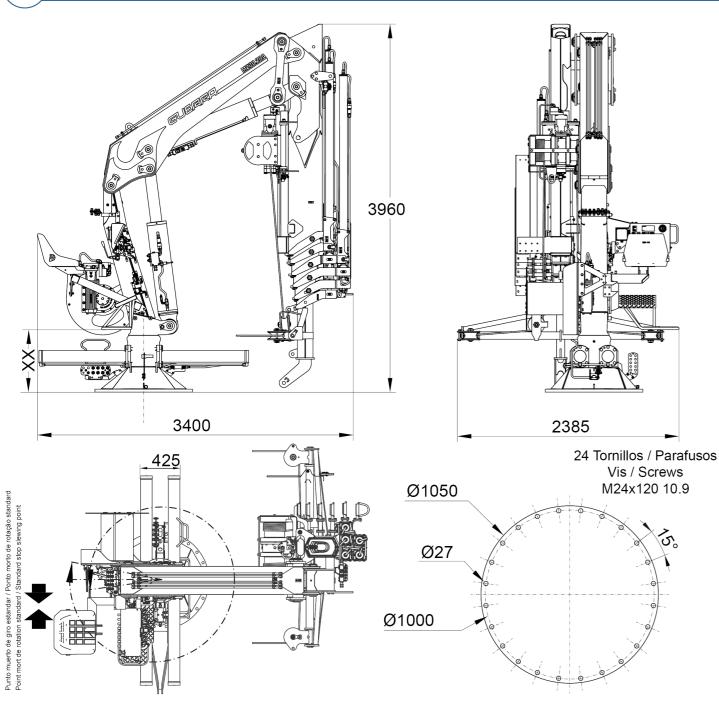

### () POSITIONS DIAGRAM

|         | MB 230.24A3 | MB 230.24A4 | MB 230.24A5 |  |
|---------|-------------|-------------|-------------|--|
| [kNm]   | 198.3       | 192.6       | 187.6       |  |
| [m]     | 10.8        | 12.7        | 14.6        |  |
| [kNm]   | 44.4        | 44.4        | 44.4        |  |
| [°]     | 398         | 398         | 398         |  |
| [bar]   | 250         | 250         | 250         |  |
| [l/min] | 45          | 45          | 45          |  |
| [Kg]    | 3575        | 3730        | 3865        |  |