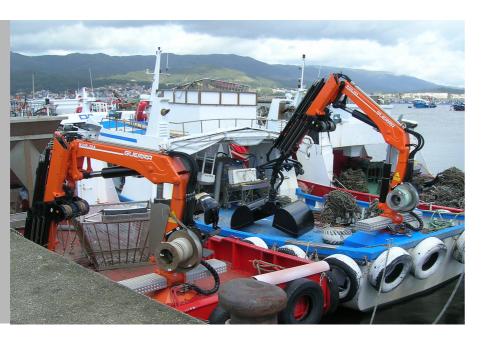

## MARINE

### MB 230.20A

### 🗵) DATA

- Built according DIN 15018 H1-B3
- The structure of the crane is grit blasted and metallized
- Double coat of priming and two layers of painting
- Special cylinders with Ni-Cr piston rods for marine environments
- Hose fittings and Pipes of hydraulic installation in stainless steel
- Hoses with rubber "type A" double coat
- Wheel-rack slewing system, via cylinders, with bronze bushings
- Safety valves on the cylinders
- Hydraulic load limiter and Emergency stop button.