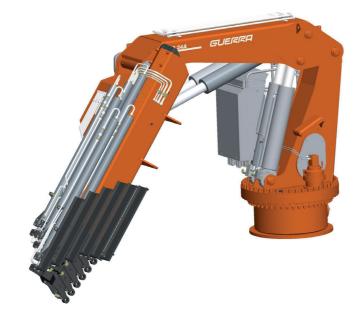

## M550.24A

### DATA

- The structure of the crane is sandblasted and metallized.
- Double coat of priming and two layers of painting.
- Special cylinders with Ni-Cr piston rods for marine
- ✓ Hose fittings and Pipes of hydraulic installation in stainless
  steel
- Hoses with rubber "type A" double coat.
- Crown Wheel-bearing slewing system, actuated by motor reducers
- Safety valves on the cylinders.
- Emergency stop button.