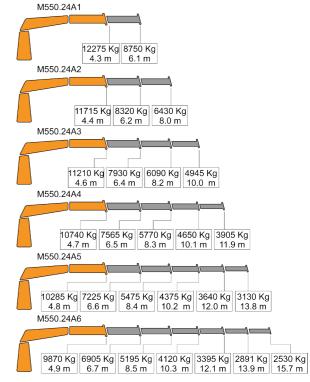

#### **POSITIONS DIAGRAM**

#### + OPTIONAL

- Hydraulic winch.
- Remote control.
- Auxiliary hydraulic intakes.
- Electric, diesel or gasoline HPU.

M550.24A1 M550.24A2 M550.24A3 M550.24A4 M550.24A5 M550.24A6

#### ( 🏝 ) LOAD DIAGRAM

Only for use with hook - sea state 0 or harbour condition. For other uses or conditions, contact us." When operating with winch, loads must be reduced by the weight of installed winch