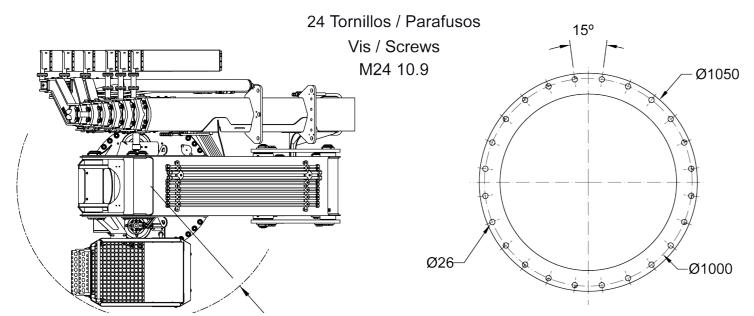

### DATA

- The structure of the crane is sandblasted and metallized.
- Double coat of priming and two layers of painting.
- Special cylinders with Ni-Cr piston rods for marine
- ✓ Hose fittings and Pipes of hydraulic installation in stainless
  steel
- Hoses with rubber "type A" double coat.
- Crown Wheel-bearing slewing system, actuated by motor reducers
- Safety valves on the cylinders.
- Emergency stop button.