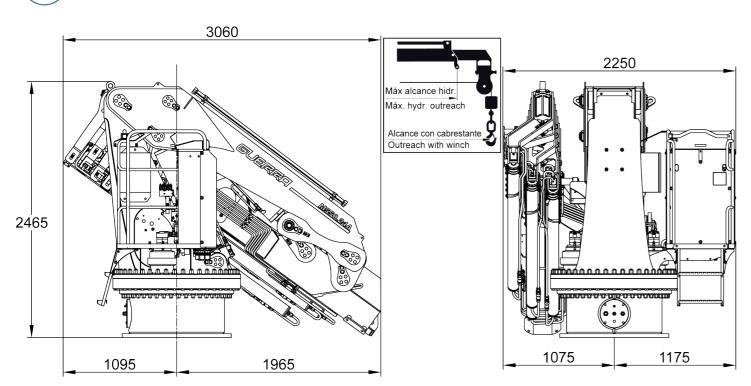

## M550.24A

### DATA

- The structure of the crane is sandblasted and metallized.
- Double coat of priming and two layers of painting.
- Special cylinders with Ni-Cr piston rods for marine
- ✓ Hose fittings and Pipes of hydraulic installation in stainless
  steel
- Hoses with rubber "type A" double coat.
- Crown Wheel-bearing slewing system, actuated by motor reducers
- Safety valves on the cylinders.
- Emergency stop button.

#### **POSITIONS DIAGRAM**