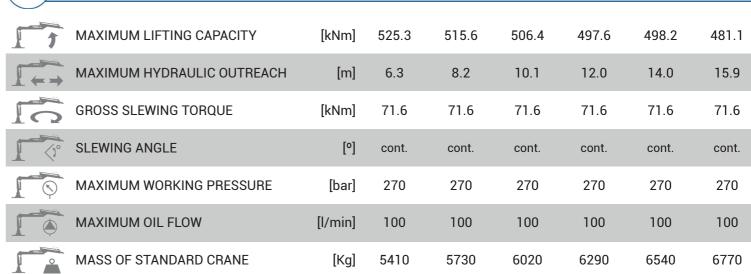

#### + OPTIONAL

- Hydraulic winch.
- Remote control.
- Auxiliary hydraulic intakes.
- Electric, diesel or gasoline HPU.

M550.24A1 M550.24A2 M550.24A3 M550.24A4 M550.24A5 M550.24A6

#### ( 🏝 ) LOAD DIAGRAM

Only for use with hook - sea state 0 or harbour condition. For other uses or conditions, contact us." When operating with winch, loads must be reduced by the weight of installed winch