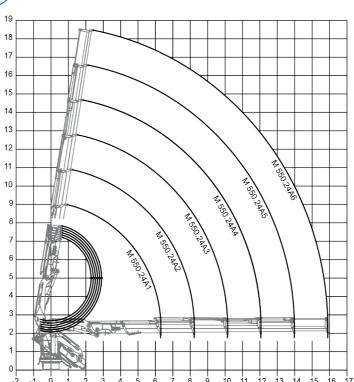

#### ( 🏝 ) LOAD DIAGRAM

Only for use with hook - sea state 0 or harbour condition. For other uses or conditions, contact us." When operating with winch, loads must be reduced by the weight of installed winch