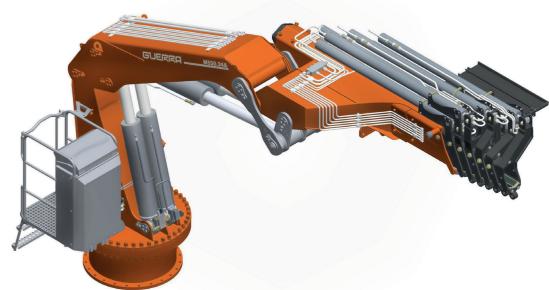

## M550.24A

### DATA

- The structure of the crane is sandblasted and metallized.
- Double coat of priming and two layers of painting.
- Special cylinders with Ni-Cr piston rods for marine
- ✓ Hose fittings and Pipes of hydraulic installation in stainless
  steel
- Hoses with rubber "type A" double coat.
- Crown Wheel-bearing slewing system, actuated by motor reducers
- Safety valves on the cylinders.
- Emergency stop button.